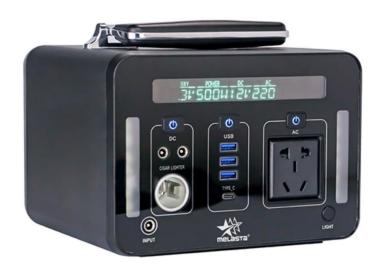

### **Features of UPS**

- **Lighter Weight:** About 40% of the weight of a comparable lead acid battery. A 'drop in' replacement for lead acid batteries.
- Higher Power: Delivers twice power of lead acid battery, even high discharge rate, while maintaining high energy capacity.
- Wider Temperature Range: -20 C~60 C.
- Real MPPT Photo Voltaic Technology: .Charging efficiency more than 97%. 4h up to 80%.
- 3 Charging modes: by AC, Car, Solar panels.
- Five Discharging modes: USB QC3.0 ,TYPE C ,DC(12V) AC (110V/220V) and Car cigarette lighter.

## **Specification**

| Nominal Capacity                 | 1000Wh/67.6Ah                                     | 500Wh/33.8Ah                                      |
|----------------------------------|---------------------------------------------------|---------------------------------------------------|
| Self consuming current           | <15uA                                             | <10uA                                             |
| Adapter charging                 | 120W max(13.5-25V)<br>Efficiency is more than 97% | 120W max(13.5-25V)<br>Efficiency is more than 97% |
| Solar energy charging            | 120W max(13.5-25V)<br>Efficiency is more than 97% | 120W max(13.5-25V)<br>Efficiency is more than 97% |
| USB QC3.0                        | 5-12V,18W,QC3.0                                   | 5-12V,18W,QC3.0                                   |
| DC5.5 port                       | 12V,5A                                            | 12V,5A                                            |
| USB-C PD                         | 5-20V,60W                                         | 5-20V,60W                                         |
| Cigarette lighter                | 12V,10A                                           | 12V,10A                                           |
| AC outlet                        | 110V/220V                                         | 110V/220V                                         |
| LED                              | 5-10W                                             | 5-10W                                             |
| Over discharge protection        | 12.0±0.3V                                         | 12.0±0.3V                                         |
| Over charge protection           | 16.8±0.1V                                         | 16.8±0.1V                                         |
| Discharge temperature protection | 65℃                                               | 65℃                                               |
| Charge temperature protection    | 45℃                                               | 45℃                                               |
| Over Current protection          | 60A(<1S)                                          | 60A(<1S)                                          |
| Short circuit protection         | 300A(<2ms)                                        | 300A(<2ms)                                        |
| Water Dust Resistance            | IP56                                              | IP56                                              |
| Colour                           | Silver , Black ,Grey                              | Silver , Black ,Grey                              |
| Dimensions (mm.)                 | 200*290*160mm                                     | 200*175*160mm                                     |
| Weight (g.)                      | Approx:10kg                                       | Approx:5.5kg                                      |